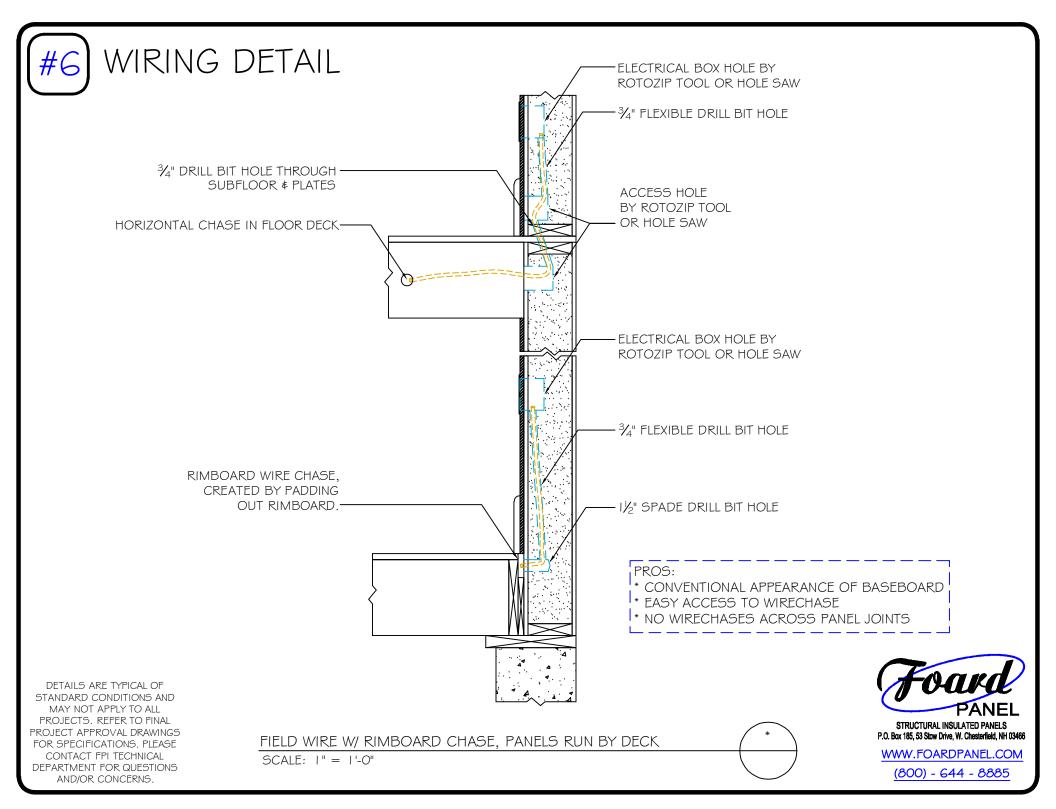

## #3) WIRING DETAIL

PROS:

- \* CHANNELS PRE-CUT
- \* MOST DIRECT WIRE PATHS BETWEEN OUTLETS.
- \* NOTE:

WIRING MUST BE COMPLETED BEFORE AIR SEALING NEAR WIRECHASES THAT CROSS PANEL JOINTS.

DETAILS ARE TYPICAL OF STANDARD CONDITIONS AND MAY NOT APPLY TO ALL PROJECTS. REFER TO FINAL PROJECT APPROVAL DRAWINGS FOR SPECIFICATIONS. PLEASE CONTACT FPI TECHNICAL DEPARTMENT FOR QUESTIONS AND/OR CONCERNS.

PRE-CUT HORIZONTAL WIRECHASES

SCALE: | " = | '-0"

STRUCTURAL INSULATED PANELS
P.O. Box 185, 53 Stow Drive, W. Chesterfield, NH 03466

WWW.FOARDPANEL.COM (800) - 644 - 8885