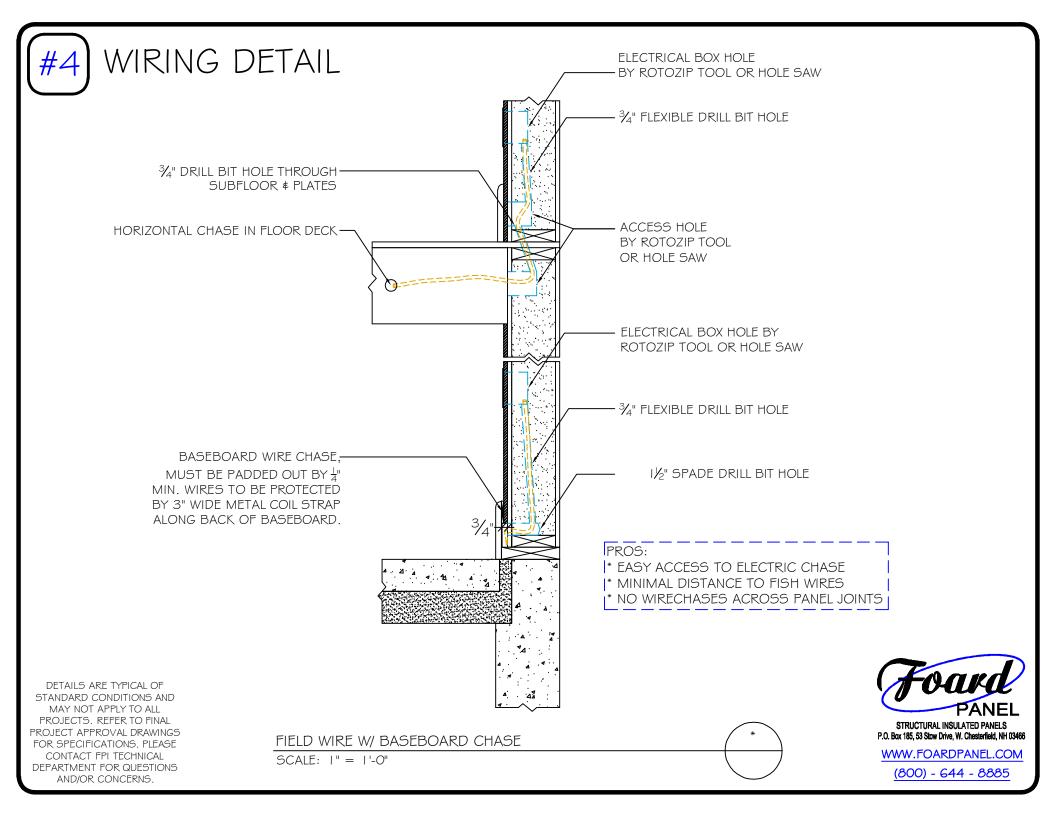

## #3) WIRING DETAIL

PROS:

- \* CHANNELS PRE-CUT
- \* MOST DIRECT WIRE PATHS BETWEEN OUTLETS.
- \* NOTE:

WIRING MUST BE COMPLETED BEFORE AIR SEALING NEAR WIRECHASES THAT CROSS PANEL JOINTS.

DETAILS ARE TYPICAL OF STANDARD CONDITIONS AND MAY NOT APPLY TO ALL PROJECTS. REFER TO FINAL PROJECT APPROVAL DRAWINGS FOR SPECIFICATIONS. PLEASE CONTACT FPI TECHNICAL DEPARTMENT FOR QUESTIONS AND/OR CONCERNS.

PRE-CUT HORIZONTAL WIRECHASES

SCALE: | " = | '-0"

STRUCTURAL INSULATED PANELS
P.O. Box 185, 53 Stow Drive, W. Chesterfield, NH 03466

WWW.FOARDPANEL.COM (800) - 644 - 8885