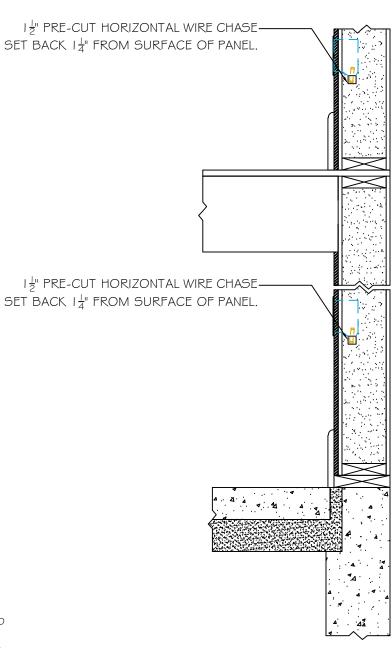

## #3) WIRING DETAIL

PROS:

- \* CHANNELS PRE-CUT
- \* MOST DIRECT WIRE PATHS BETWEEN OUTLETS.
- \* NOTE:

WIRING MUST BE COMPLETED BEFORE AIR SEALING NEAR WIRECHASES THAT CROSS PANEL JOINTS.

DETAILS ARE TYPICAL OF STANDARD CONDITIONS AND MAY NOT APPLY TO ALL PROJECTS. REFER TO FINAL PROJECT APPROVAL DRAWINGS FOR SPECIFICATIONS. PLEASE CONTACT FPI TECHNICAL DEPARTMENT FOR QUESTIONS AND/OR CONCERNS.

PRE-CUT HORIZONTAL WIRECHASES

SCALE: | " = | '-0"

STRUCTURAL INSULATED PANELS
P.O. Box 185, 53 Stow Drive, W. Chesterfield, NH 03466

WWW.FOARDPANEL.COM (800) - 644 - 8885