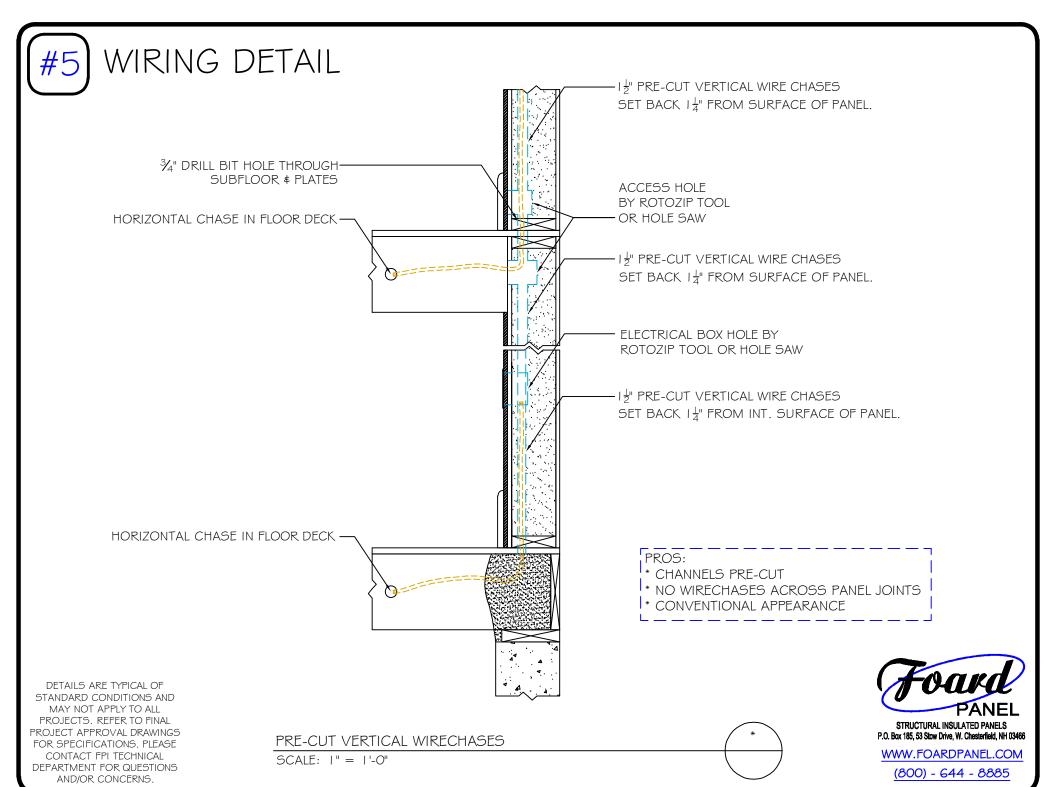

## #I) WIRING DETAIL

PROS:

- \* NO PENETRATIONS THROUGH AIR OR THERMAL BARRIER.
- \* ALL ELECTRICAL WORK VISIBLE (NO FISHING REQUIRED).
- |\* MULTI-FUNCTIONAL SPACE ALLOWS FOR WATER PIPES.
- \* NO PRE-PLANNING REQUIRED.
- \* NO WIRECHASES ACROSS PANEL JOINTS

DETAILS ARE TYPICAL OF STANDARD CONDITIONS AND MAY NOT APPLY TO ALL PROJECTS. REFER TO FINAL PROJECT APPROVAL DRAWINGS FOR SPECIFICATIONS. PLEASE CONTACT FPI TECHNICAL DEPARTMENT FOR QUESTIONS AND/OR CONCERNS.

BUILT OUT MECHANICAL PLANE

\*

SCALE: I" = I'-O"

STRUCTURAL INSULATED PANELS
P.O. Box 185, 53 Stow Drive, W. Chesterfield, NH 03466

WWW.FOARDPANEL.COM (800) - 644 - 8885